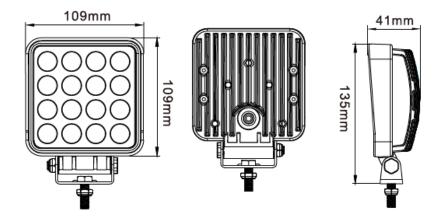

#### Technical Drawing (not to scale)

#### **Specification**

Type Voltage Current LEDs Light intensity Housing Bracket Lens Degree of protection Operating temperature Weight Dimensions Compliance

LED Work / Reversing Lamp 10-30VDC 1.0A @ 12VDC 16 x 3W (48WTotal) 1600 Raw Lumens, 820 Effective Lumens Aluminium Stainless Steel PC IP69K -45°C ~ 60°C 0.330Kg Please see above diagram ECE EMC R10, R23 Reversing, RoHS