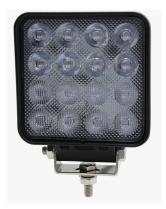

#### Part No. 0-420-48

Durite's powerful 16 x 3 watt 12/24 volt LED work / reverse lamp. Flood/Spot Combo Beam. Low current draw 1.0 amp at 12 volt dc. Black powder coated die cast aluminium case, polycarbonate lens, supplied with stainless steel bracket and 300mm flying lead. Protected to IP69k. I 109 x w 41 x h 135mm. ECE R10 approved for EMC. ECE R23 approved for Reversing.